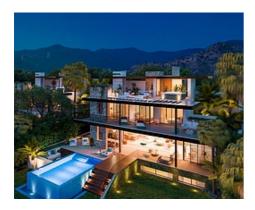

## Exceptional Villas in a natural area at Benahavis

## Location: Benahavís

Exceptional villas designed with the best qualities surrounded by forests, fruit trees and • Reference: AP0314 flowers. The complex enjoys more than 5,000 m2 of green spaces formed by • Bedrooms: 4 Mediterranean gardens with pergolas and orchards, swimming pools and terraces. At • Bathrooms: 3 10 minutes from the beach & Puerto Banús. All of them with private pool.

Price: 1,990,000 € - 2,900,000 €

• Plot Size: 502 - 750 m <sup>2</sup> • Built Size: 190 - 230 m <sup>2</sup> • Terrace: 121 - 163 m <sup>2</sup>

**Quint Estate** 

info@quintestate.com http://www.quintestate.com +34.677919815