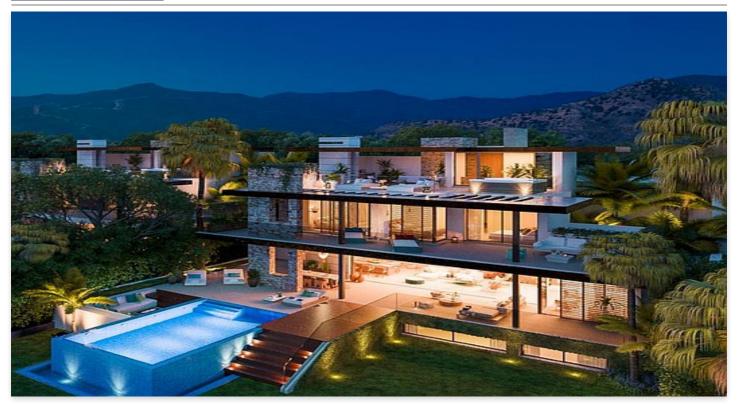

## Exceptional Villas in a natural area at Benahavis

## Location: Benahavís

Exceptional villas designed with the best qualities surrounded by forests, fruit trees and • Reference: AP0314 flowers. The complex enjoys more than 5,000 m2 of green spaces formed by • Bedrooms: 4 Mediterranean gardens with pergolas and orchards, swimming pools and terraces. At • Bathrooms: 3 10 minutes from the beach & Puerto Banús. All of them with private pool.

Price: 1,990,000 € - 2,900,000 €

• Plot Size: 502 - 750 m <sup>2</sup> • Built Size: 190 - 230 m <sup>2</sup> • Terrace: 121 - 163 m <sup>2</sup>

**Quint Estate** 

info@quintestate.com http://www.quintestate.com +34.677919815