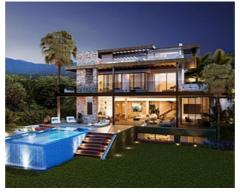

## Exceptional Villas in a natural area at Benahavis

## Location: Benahavís

Exceptional villas designed with the best qualities surrounded by forests, fruit trees and • Reference: AP0314 flowers. The complex enjoys more than 5,000 m2 of green spaces formed by • Bedrooms: 4 Mediterranean gardens with pergolas and orchards, swimming pools and terraces. At • Bathrooms: 3 10 minutes from the beach & Puerto Banús. All of them with private pool.

Price: 1,990,000 € - 2,900,000 €

• Plot Size: 502 - 750 m <sup>2</sup> • Built Size: 190 - 230 m <sup>2</sup> • Terrace: 121 - 163 m <sup>2</sup>

**Quint Estate** 

info@quintestate.com http://www.quintestate.com +34.677919815