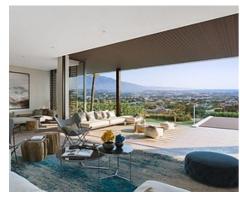

## Location: Benahavís

Exceptional villas designed with the best qualities surrounded by forests, fruit trees and • Reference: AP0314 flowers. The complex enjoys more than 5,000 m2 of green spaces formed by • Bedrooms: 4 Mediterranean gardens with pergolas and orchards, swimming pools and terraces. At • Bathrooms: 3 10 minutes from the beach & Puerto Banús. All of them with private pool.