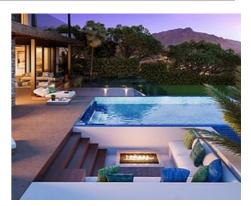

## Location: Benahavís

Exceptional villas designed with the best qualities surrounded by forests, fruit trees and • Reference: AP0314 flowers. The complex enjoys more than 5,000 m2 of green spaces formed by • Bedrooms: 4 Mediterranean gardens with pergolas and orchards, swimming pools and terraces. At • Bathrooms: 3 10 minutes from the beach & Puerto Banús. All of them with private pool.