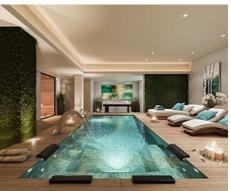

## Location: Benahavís

Exceptional villas designed with the best qualities surrounded by forests, fruit trees and • Reference: AP0314 flowers. The complex enjoys more than 5,000 m2 of green spaces formed by • Bedrooms: 4 Mediterranean gardens with pergolas and orchards, swimming pools and terraces. At • Bathrooms: 3 10 minutes from the beach & Puerto Banús. All of them with private pool.