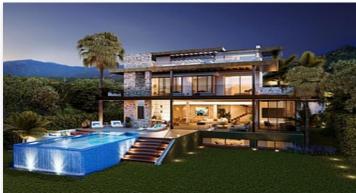

## Exceptional Villas in a natural area at Benahavis

## Location: Benahavís

Exceptional villas designed with the best qualities surrounded by forests, fruit trees and • Reference: AP0314 flowers. The complex enjoys more than 5,000 m2 of green spaces formed by • Bedrooms: 4 Mediterranean gardens with pergolas and orchards, swimming pools and terraces. At • Bathrooms: 3 10 minutes from the beach & Puerto Banús. All of them with private pool.

Price: 1,990,000 € - 2,900,000 €

• Plot Size: 502 - 750 m <sup>2</sup> • Built Size: 190 - 230 m <sup>2</sup> • Terrace: 121 - 163 m <sup>2</sup>

**Quint Estate** 

info@quintestate.com http://www.quintestate.com +34.677919815