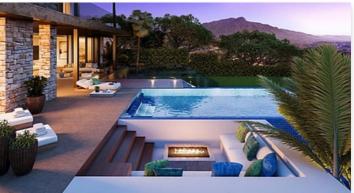

## Exceptional Villas in a natural area at Benahavis

## Location: Benahavís

Exceptional villas designed with the best qualities surrounded by forests, fruit trees and • Reference: AP0314 flowers. The complex enjoys more than 5,000 m2 of green spaces formed by • Bedrooms: 4 Mediterranean gardens with pergolas and orchards, swimming pools and terraces. At • Bathrooms: 3 10 minutes from the beach & Puerto Banús. All of them with private pool.

Price: 1,990,000 € - 2,900,000 €

• Plot Size: 502 - 750 m <sup>2</sup> • Built Size: 190 - 230 m <sup>2</sup> • Terrace: 121 - 163 m <sup>2</sup>

**Quint Estate** 

info@quintestate.com http://www.quintestate.com +34.677919815